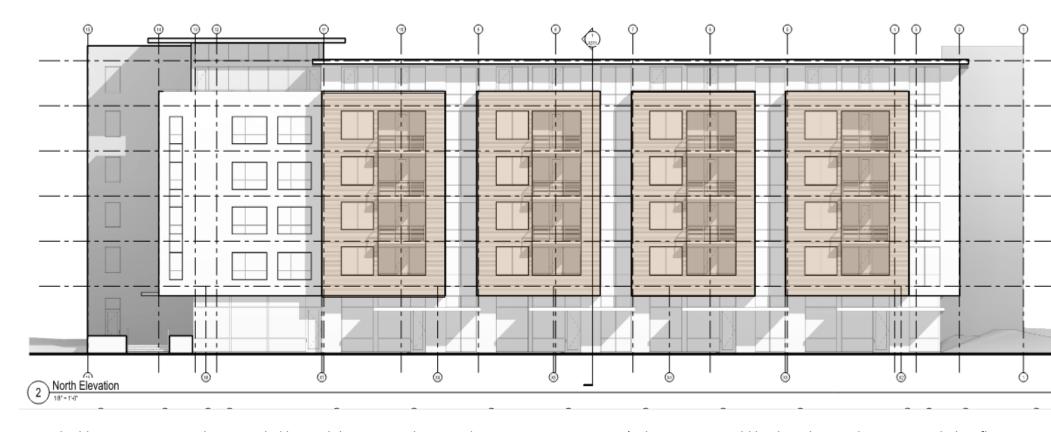

Dustin,

Here is the proposal which shows the cantilevered floors projecting into the ROW beyond the front property line. Let me know if this helps or if you'd like additionally added to the proposal which shows the cantilevered floors projecting into the ROW beyond the front property line. Let me know if this helps or if you'd like additionally added to the proposal which shows the cantilevered floors projecting into the ROW beyond the front property line. Let me know if this helps or if you'd like additionally added to the proposal which shows the cantilevered floors projecting into the ROW beyond the front property line.

A past build in our juristiction that extended beyond the property line into the ROW IBC 3202.3 over 8'. The concern would be the substantial structure including floor area, respectively.