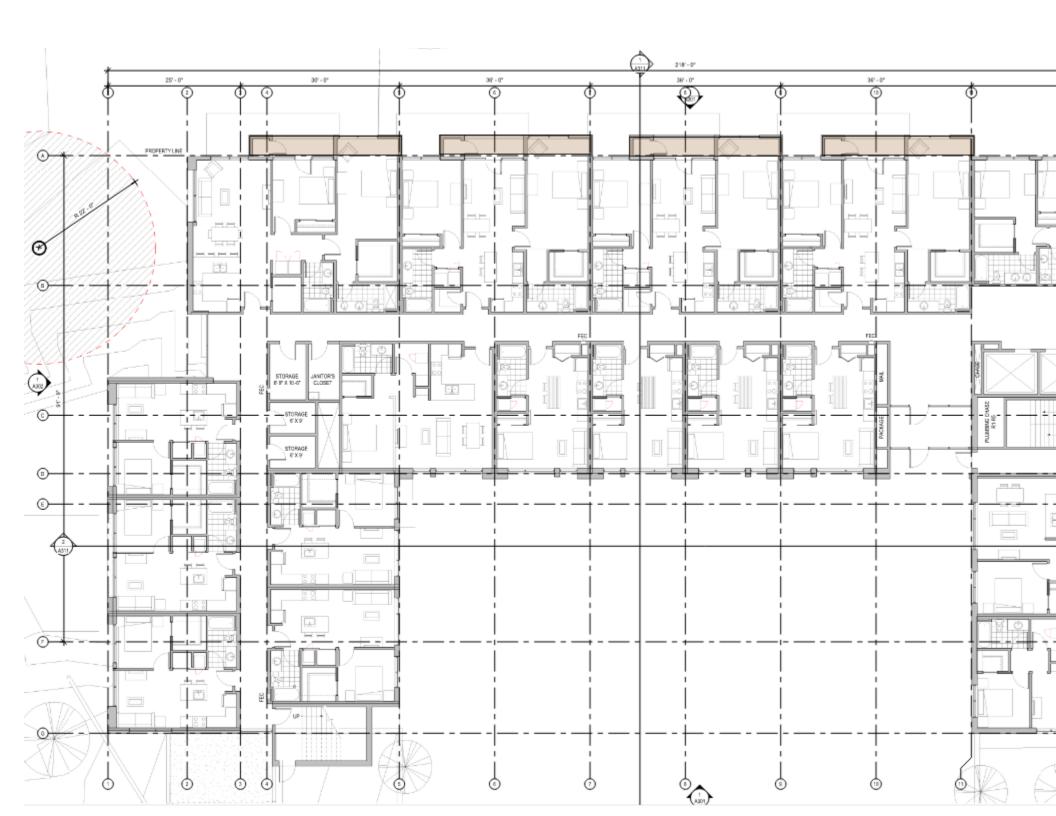

Dustin,

Here is the proposal which shows the cantilevered floors projecting into the ROW beyond the front property line. Let me know if this helps or if you'd like additionally added to the proposal which shows the cantilevered floors projecting into the ROW beyond the front property line. Let me know if this helps or if you'd like additionally added to the proposal which shows the cantilevered floors projecting into the ROW beyond the front property line. Let me know if this helps or if you'd like additionally added to the proposal which shows the cantilevered floors projecting into the ROW beyond the front property line.

A past build in our juristiction that extended beyond the property line into the ROW IBC 3202.3 over 8'. The concern would be the substantial structure including floor area, respectively.