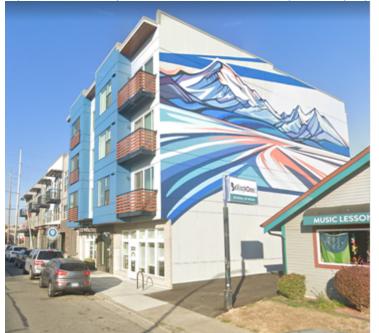

A past build in our juristiction that extended beyond the property line into the ROW IBC 3202.3 over 8'. The concern would be the substantial structure including floor area, respectively.